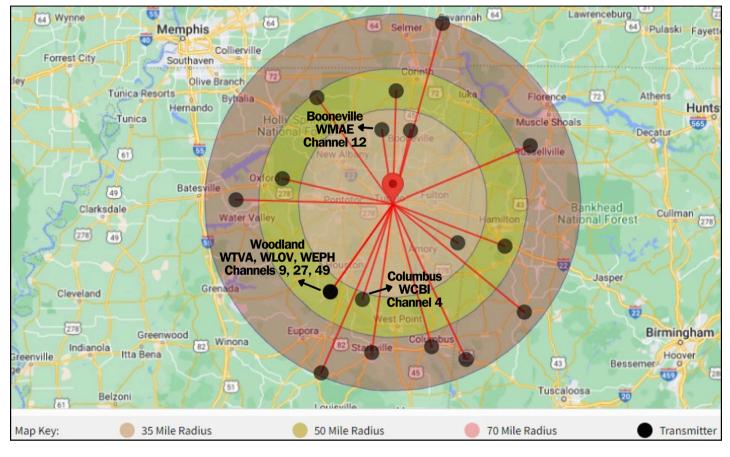

# Add an HD Satellite to TV for FREE Local Channels

| Channel | Call Sign | Network    | RF Channel | Distance (miles) | Direction Magnetic (deg) | Signal (dBm) |
|---------|-----------|------------|------------|------------------|--------------------------|--------------|
| 4.1     | WCBI-DT1  | CBS        | 27         | 37               | 200°                     | -48.14       |
| 4.2     | WCBI-DT2  | FOX        | 27         | 37               | 200°                     | -48.14       |
| 4.3     | WCBI-DT3  | MYNET      | 27         | 37               | 200°                     | -48.14       |
| 9.1     | WTVA-DT1  | NBC        | 11         | 40               | 218°                     | -61.18       |
| 9.2     | WTVA-DT2  | ABC        | 11         | 40               | 218°                     | -61.18       |
| 9.3     | WTVA-DT3  | ION        | 11         | 40               | 218°                     | -61.18       |
| 12.1    | WMAE-DT1  | PBS        | 9          | 27               | 355°                     | -56.96       |
| 12.2    | WMAE-DT2  | PBSKIDS247 | 9          | 27               | 355°                     | -56.96       |
| 12.3    | WMAE-DT3  | CREATE     | 9          | 27               | 355°                     | -56.96       |
| 12.4    | WMAE-DT4  | PBS        | 9          | 27               | 355°                     | -56.96       |
| 12.5    | WMAE-DT5  | WORLD      | 9          | 27               | 355°                     | -56.96       |
| 27.1    | WLOV-DT1  | CWPLUS     | 16         | 40               | 218°                     | -58.13       |
| 27.2    | WLOV-DT2  | METV       | 16         | 40               | 218°                     | -58.13       |
| 27.3    | WLOV-DT3  | DEFY       | 16         | 40               | 218°                     | -58.13       |
| 27.4    | WLOV-DT4  | CRIME      | 16         | 40               | 218°                     | -58.13       |
| 49.1    | WEPH-DT1  | CTN        | 17         | 40               | 218°                     | -57.39       |
| 49.2    | WEPH-DT2  | CTNLIFE    | 17         | 40               | 218°                     | -57.39       |