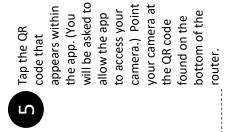

# Before Streaming (2016):

- Cable Provider Internet:
- High-Definition Cable:
- Add'l Boxes for TV's (4): \$20.00
- <u>Random Monthly Fees:</u>
- Total Monthly Cost:

here will be used to password you enter information. The access the app.