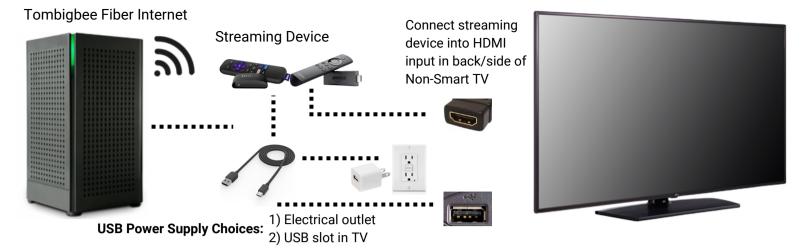

# **Connect Non-Smart TV to Internet Connection to Stream**

#### Steps:

- Plug streaming device into HDMI input in TV. Plug the USB power cable into a power supply (USB slot in TV or wall adapter)
- Turn TV on and go to the HDMI input where the streaming device is plugged in.
- Setup streaming device by connecting to the internet (Wi-Fi). You will need an email account to register your device.
   The device may go through some updates.
- Select streaming services/apps to initially install. You can install more after installation is complete.
  - You will either need to log into your streaming apps or create an account for your streaming apps.