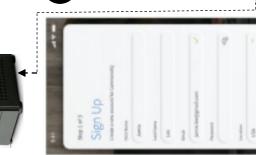

# (CommandIQ) Tombigbee Fiber App **Quick Start Guide:** Setting Up Your App

then install it on your Google Play Store for 'Tombigbee-Fiber' Apple Store or device.

Select "SIGN UP" bottom of the towards the screen.