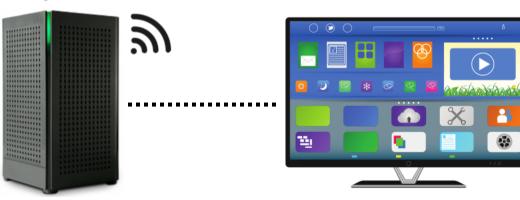

# Please Explain the Basics of Streaming TV:

Scan the QR Code With Your Smartphone

Courtesy of Central

# **TV STREAMING DEVICE OPTIONS**

# **Connect Non-Smart TV to Internet Connection to Stream**

# **Connect Smart TV to Internet Connection to Stream**