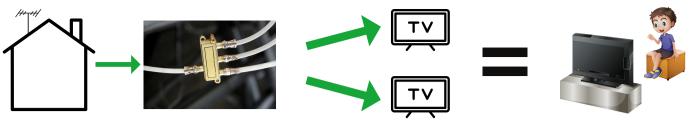

# Add an HD Satellite to TV for FREE Local Channels

| Channel | Call Sign | Network    | RF Channel | Distance (miles) | Direction Magnetic (deg) | Signal (dBm) |
|---------|-----------|------------|------------|------------------|--------------------------|--------------|
| 4.1     | WCBI-DT1  | CBS        | 27         | 37               | 200°                     | -48.14       |
| 4.2     | WCBI-DT2  | FOX        | 27         | 37               | 200°                     | -48.14       |
| 4.3     | WCBI-DT3  | MYNET      | 27         | 37               | 200°                     | -48.14       |
| 9.1     | WTVA-DT1  | NBC        | 11         | 40               | 218°                     | -61.18       |
| 9.2     | WTVA-DT2  | ABC        | 11         | 40               | 218°                     | -61.18       |
| 9.3     | WTVA-DT3  | ION        | 11         | 40               | 218°                     | -61.18       |
| 12.1    | WMAE-DT1  | PBS        | 9          | 27               | 355°                     | -56.96       |
| 12.2    | WMAE-DT2  | PBSKIDS247 | 9          | 27               | 355°                     | -56.96       |
| 12.3    | WMAE-DT3  | CREATE     | 9          | 27               | 355°                     | -56.96       |
| 12.4    | WMAE-DT4  | PBS        | 9          | 27               | 355°                     | -56.96       |
| 12.5    | WMAE-DT5  | WORLD      | 9          | 27               | 355°                     | -56.96       |
| 27.1    | WLOV-DT1  | CWPLUS     | 16         | 40               | 218°                     | -58.13       |
| 27.2    | WLOV-DT2  | METV       | 16         | 40               | 218°                     | -58.13       |
| 27.3    | WLOV-DT3  | DEFY       | 16         | 40               | 218°                     | -58.13       |
| 27.4    | WLOV-DT4  | CRIME      | 16         | 40               | 218°                     | -58.13       |
| 49.1    | WEPH-DT1  | CTN        | 17         | 40               | 218°                     | -57.39       |
| 49.2    | WEPH-DT2  | CTNLIFE    | 17         | 40               | 218°                     | -57.39       |