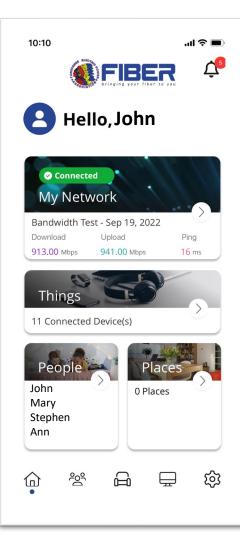

# Tombigbee Fiber App

Manage the People, Places and Things that connect to your Wi-Fi

# **Experience IQ**

- Basic Parental Controls
- Manage People, Devices, Rooms
- Allow/Block Specific Apps, Websites
- Setup Guest Networks
- Easily Change Wi-Fi Name/Password
- Set Time Limits for People
- Prioritize More Important Devices

# Protect IQ

- Alerts When New Devices Connect
- Alerts When Security Threats are Detected and Blocked (No Action Required)
- See Details of Network Status
- Add Legitimate Content to Trust List
- Protects Home Network at System Level