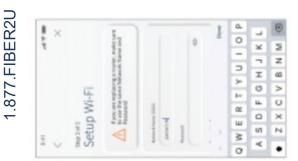

# Note:

Please wait at least before attempting been 'turned up' 10 minutes after your router has step 4.

tombigbeefiber.com

bringing your fiber to you

24/7 Tech Support: 1-888-601-2449

**Tombigbee Fiber YouTube Channel** Instructional videos about the app can be found at the