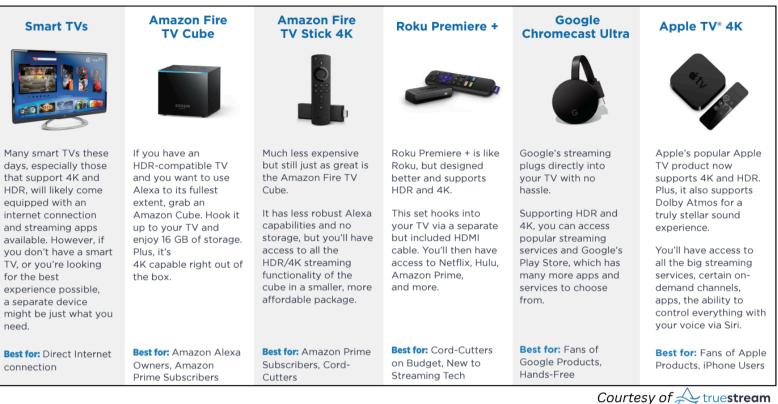

# **TV STREAMING DEVICE OPTIONS**

# **ROKU VS FIRESTICK: KEY TAKEAWAYS:**

https://www.cloudwards.net/roku-vs-firestick/

- Roku is a better choice overall because it has more features and device options, and it has more channels/apps overall, including free content.
- Firestick is a better choice for Amazon Prime members and those who have Amazon Smart devices.

#### COMPARISONS:

- · Prices are very similar
- Ease of Use Leans toward Roku
- Similarities with Remote Controls, Smart Phone Apps, Voice Assistant
- Roku seems to offer more streaming content (channels)
- Both offer similar video guality