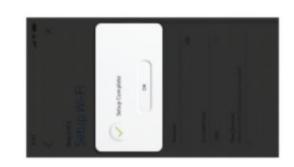

https://www.tombigbeefiber.com/commandig

To find more helpful information, go to:

"Yes" to continue. connected, select

If your system is

4

plugged in and